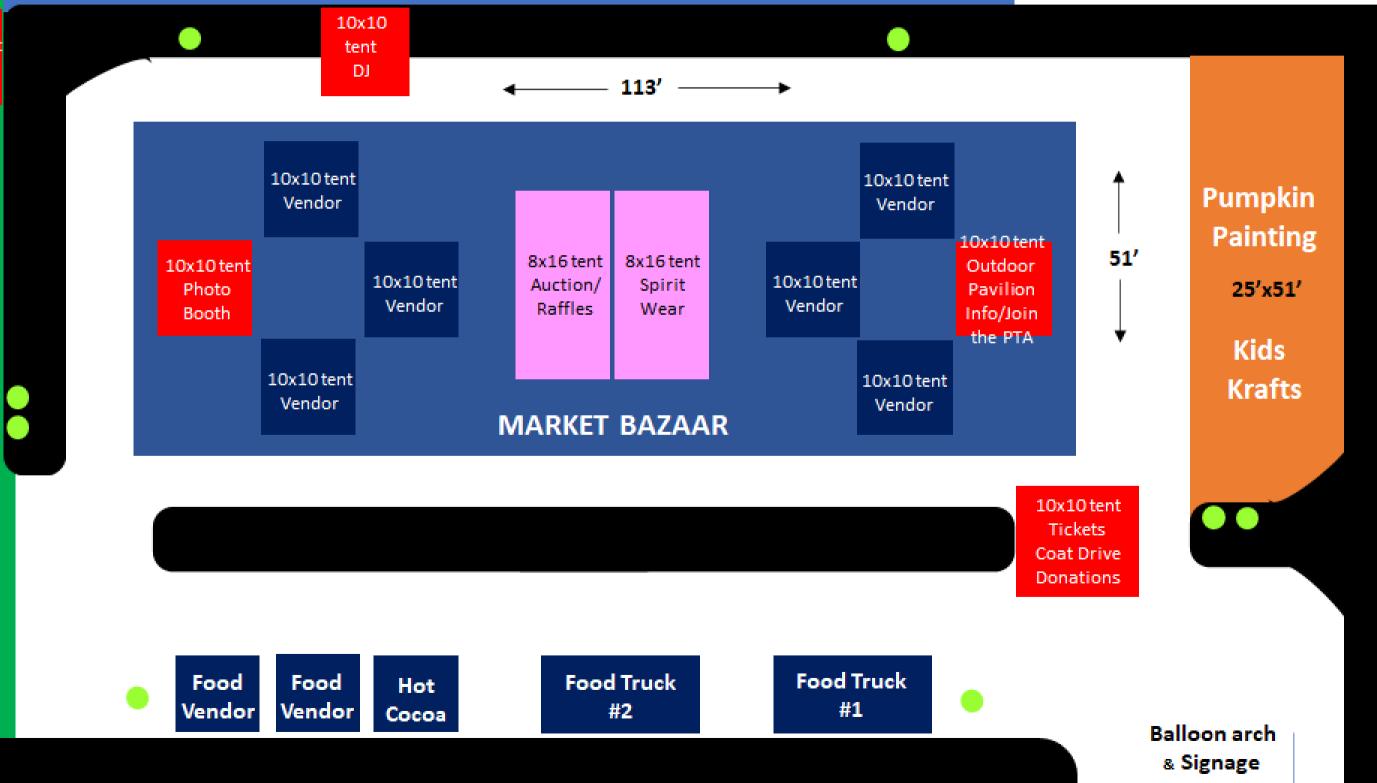

### PSE Fall Fest!

Get ready for festive fun with family and friends!

Nov 13 at PSE 11:00a - 3:00p

Trailers - closed

#### School - closed

Kindergarten Playground

10x10 tent Cotton Candy, Popcorn, and Slushies

#### **Inflatables and Games**

85'x162'

8x8 Carnival Pop Up Tent (4)

10x10 Pop Up Tent (5)

Vendors (9); Food Trucks (2)

Trashcans